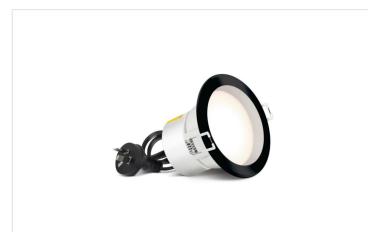

#### HPM

HPM DLI 7W 820Im LED Cool White Dimmable Downlight 90mm Black REF. DLI9004BL

3 Year Warranty

> Visit product online

#### Overview

The HPM DLI Integrated Driver LED 7W 820Im Cool White Dimmable Downlight features a functional design and classic finish, adding a touch of contemporary lighting to any room. Ideal for all areas of the house, it delivers maximum brightness with just 7W, ensuring limited power consumption.