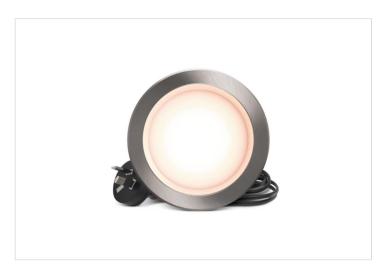

## Overview

The HPM DLI Integrated Driver LED 7W 700lm Warm White Dimmable Downlight features a functional design and classic finish, adding a touch of contemporary lighting to any room. Ideal for all areas of the house, it delivers maximum brightness with just 7W, ensuring limited power consumption.

#### Installation

1m flex cord and plug for quick and easy installation