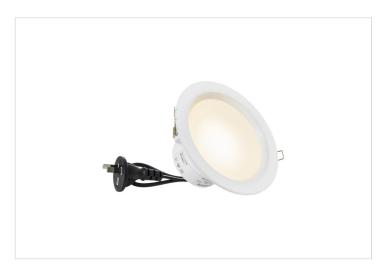

## Installation

1m flex cord and plug for quick and easy installation

## Convenient Functionality

 Light Colour Selector: Easily switch between Warm (3,000K), Cool (4,000K) and Natural (5,000K) light colour temperatures