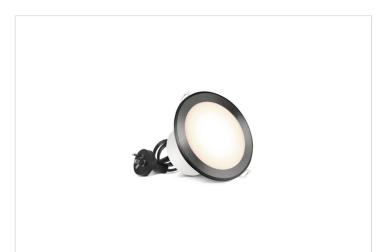

# **Product Information Sheet**

HPM

HPM 7W LED Tri-Colour Flush Mounted Dimmable Downlight 90mm Polished Silver

REF. LDL90TRIPS

3 Year Warranty

> Visit product online

## Overview

The functional and new design of the downlights adds a touch of difference to contemporary lighting. The flush face downlight allows a seamless integration into ceilings all around the house, and features a colour changing selector on the back to change light from Warm white, Natural white and cool white.

## Installation

1m flex cord and plug for quick and easy installation