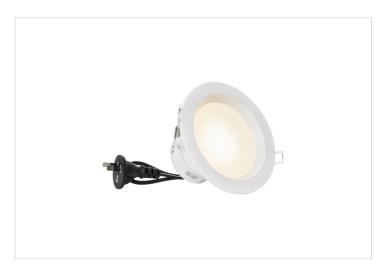

## Installation

1m flex cord and plug for quick and easy installation

# Convenient Functionality

 Light Colour Selector: Easily switch between Warm (3,000K), Cool (4,000K) and Natural (5,000K) light colour temperatures