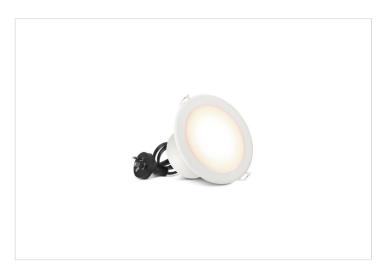

#### HPM

HPM 7W LED Tri-Colour Flush Mounted Dimmable Downlight 90mm White

REF. LDL90TRIWE

3 Year Warranty

> Visit product online

#### Overview

The functional and new design of the downlights adds a touch of difference to contemporary lighting. The flush face downlight allows a seamless integration into ceilings all around the house, and features a colour changing selector on the back to change light from Warm white, Natural white and cool white.

#### Installation

1m flex cord and plug for quick and easy installation