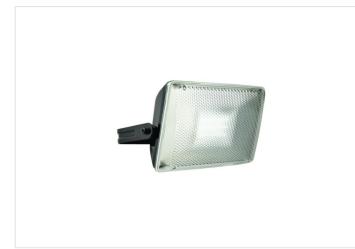

## HPM

HPM BAKRA LED 13W 1100lm Cool White Flood Light Black

REF. LFL0213WBL

3 Year Warranty

> Visit product online

## Features

- Ideal for small areas such as driveways, secluded walkways, front and back porches
- 1,100lm lumens
- Adjustable lamp swivelling angle of 180°
- IP44 rated, suitable for outdoor undercover areas

## Overview

The HPM BAKRA LED 13W 1100Im Cool White Flood Light in black is perfect for illuminating your outdoor space. Its functional design casts a wide spread of light, making outdoor areas brighter and safer. Ideal for homeowners seeking reliable and effective outdoor lighting, the Bakra combines powerful illumination with a sleek, modern look.