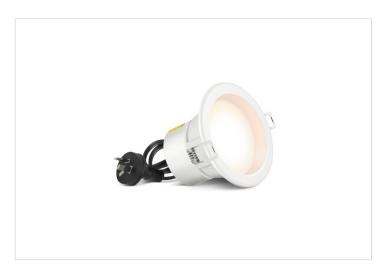

#### HPM

HPM DLI 7W LED Tri-Colour Recessed Downlight 90mm White

REF. DLI90TRIWE

3 Year Warranty

> Visit product online

#### Overview

The HPM DLI Integrated Driver LED 7W Tri-Colour Dimmable Downlight in white features a functional design and classic finish, adding a touch of contemporary lighting to any room. Ideal for all areas of the house, it delivers maximum brightness with just 7W, ensuring limited power consumption. The light colour selector on the back allows you to switch between Warm White, Natural White and Cool White to suit any style.

#### Installation

1m flex cord and plug for quick and easy installation