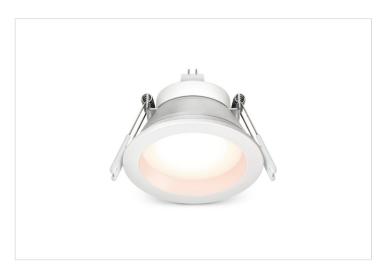

## HPM

HPM MR16 LED 12V 7W Cool White Downlight 70mm White

REF. LMR16704KWE

3 Year Warranty

> Visit product online

## Overview

The HPM MR16 LED 12V 7W Cool White Downlight is a patented, energy-efficient retrofit solution for existing MR16 halogen downlights. Designed for DIY upgrades, it is compatible with all leading transformer brands, providing excellent light output and significant energy savings. This 70mm white downlight is a simple and safe choice for enhancing your lighting setup.