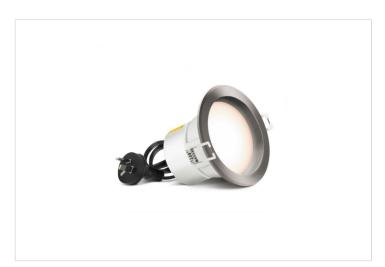

## HPM

HPM DLI 7W LED Tri-Colour Recessed Downlight 90mm Brushed Chrome

REF. DLI90TRIBC

3 Year Warranty

> Visit product online

## Installation

1m flex cord and plug for quick and easy installation