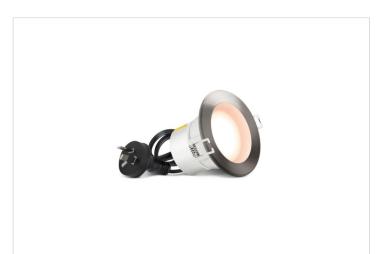

#### HPM

HPM DLI 5W 505lm LED Warm White Dimmable Downlight 70mm Brushed Chrome

REF. DLI7003

3 Year Warranty

> Visit product online

### Overview

The HPM DLI Integrated Driver LED 5W 505lm Warm White Dimmable Downlight features a functional design and classic finish, adding a touch of contemporary lighting to any room. Ideal for all areas of the house, it delivers maximum brightness with just 5W, ensuring limited power consumption.

#### Installation

1m flex cord and plug for quick and easy installation