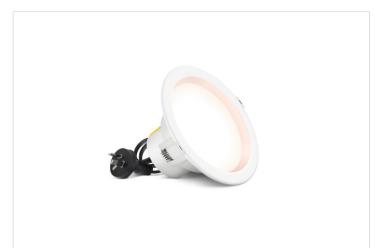

#### HPM

HPM DLI 7W 880Im LED Cool White Dimmable Downlight 125mm White REF. DLI12502

3 Year Warranty

> Visit product online

## Overview

The HPM DLI Integrated Driver LED 7W 880lm Cool White Dimmable Downlight features a functional design and classic finish, adding a touch of contemporary lighting to any room. Ideal for all areas of the house, it delivers maximum brightness with just 7W, ensuring limited power consumption.

## Installation

Im flex cord and plug for quick and easy installation