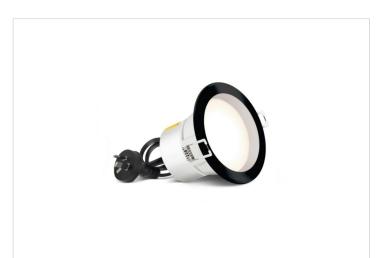

## HPM

HPM DLI 7W LED Tri-Colour Recessed Downlight 90mm Black

REF. DLI90TRIBL

3 Year Warranty

> Visit product online

## Overview

The HPM DLI Integrated Driver LED 7W Tri-Colour Dimmable Downlight in black features a functional design and classic finish, adding a touch of contemporary lighting to any room. Ideal for all areas of the house, it delivers maximum brightness with just 7W, ensuring limited power consumption. The light colour selector on the back allows you to switch between Warm White, Natural White and Cool White to suit any style.

## Installation

1m flex cord and plug for quick and easy installation