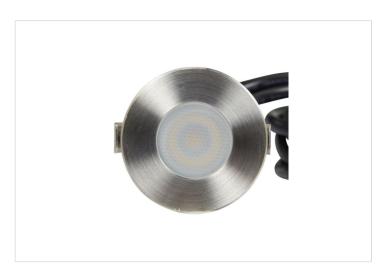

## **Product Information Sheet**

HPM

HPM LED 0.6W Warm White Deck Light

REF. LDK013K316

6 Year Warranty

> Visit product online

## Overview

HPM LED 0.6W Warm White Deck Light is ideal for homeowners seeking to enhance their outdoor spaces. This kit includes everything needed for perfect illumination. Constructed with a brushed stainless steel finish, these sleek, modern cylinder-shaped lights seamlessly integrate into patios, verandahs or entryways. Easily connect up to 25 deck lights on one driver kit for a simple installation process. Enjoy the warm, inviting glow that transforms your outdoor area.