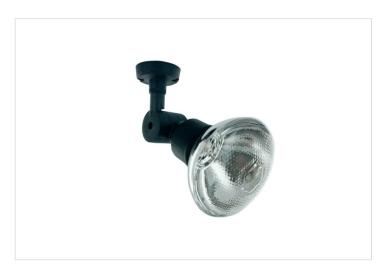

## **Product Information Sheet**

HPM

HPM PAR38 150W Outdoor Incandescent Fixed Single Flood Light

REF. MP38PERMF

1 Year Warranty

> Visit product online

## Overview

The HPM PAR38 150W Outdoor Incandescent Fixed Single Flood Light emits a warm white light and is designed for wall or ceiling mounting. With its IP44 rating, it is suitable for outdoor use, providing reliable illumination for various exterior applications.