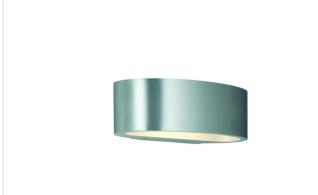

#### HPM

HPM Mika LED 7W 350lm Warm White Exterior Up / Down Wall Light Polished Silver REF. LWL063KPS

6 Year Warranty

> Visit product online

#### Overview

The HPM Mika LED 7W 350lm Warm White Exterior Up/Down Wall Light in polished silver features a modern design with smooth, curved lines, perfect for adding a contemporary look to gardens, patios and alfresco areas. This wall light casts light both up and down, providing ambient illumination to enhance any outdoor space.