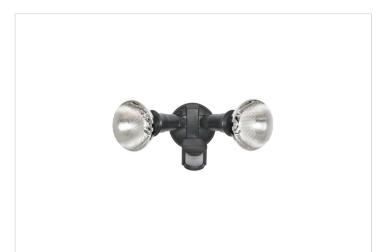

### NELSON

HPM IP44 PAR38 300W Outdoor Incandescent Twin Flood Light with PIR Sensor and Manual Override REF. HPES69BVP

> Visit product online

#### Features

- 180° Detection Angle
- Deactivates automatically in Daylight
- Adjustable time delay & lux level ensures activation only when necessary, enhancing control and efficiency
- Includes 2x PAR38 150W Lamps

### Overview

The HPM Automatic Security Sensor with manual override is ideal for Outdoor Areas, Secluded Walkways, Garages, Driveways and more.