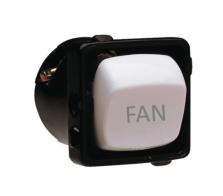

#### HPM

HPM 10A 1 & 2 Way Single Pole Single Throw FAN Engraved Rocker Switch White

REF. 770MFANWE | EAN. 9321001037330

1 Year Warranty

> Visit product online

### Features

- 10A rocker switch
- Flexible 770 module suitable for HPM Excel, Linea, Architectural Metal and Standard ranges
- 1-2 way & loop
- Single pole double throw (SPDT)
- Engraved 'FAN'

#### Overview

HPM switch mechanism with "FAN" engraving. Features a simple, durable design suitable for all interior styles. Rated 10 amp. Compatible with Excel, Linea, Architectural Metal, and Standard ranges. This rocker switch is ideal for both residential and commercial applications.