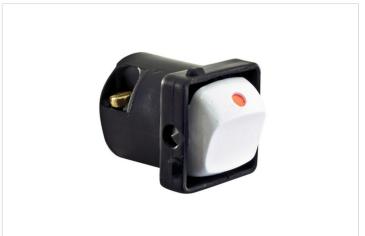

## HPM

HPM 10A Single Pole Double Throw Rocker Switch with Red Dot White

REF. 770RMWE | EAN. 9321001248507

1 Year Warranty

> Visit product online

## Overview

HPM switch mechanism with red dot on the dolly. Features a simple, durable design suitable for all interior styles. Rated 10 amp. Compatible with Excel, Linea, Architectural Metal, and Standard ranges. This rocker switch is ideal for both residential and commercial applications