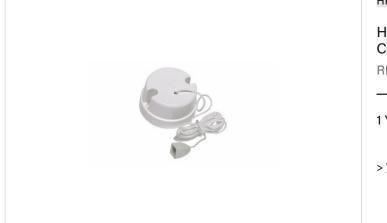

## HPM

HPM Standard 10A 1 Gang Vertical Ceiling Switch Cord Pull Round White

REF. CD601WE | EAN. 9310539002804

1 Year Warranty

> Visit product online

## Features

- Round cord-pull ceiling switch
- Colour: White
- Plate Size: 73mm diameter
- Mounting Centres 50mm

## Overview

HPM Standard 10A 1 Gang Vertical Ceiling Switch Cord Pull, Round White. Replace your ceiling pull cord switch with the HPM pull cord ceiling switch. Rated 240V AC 10A, this switch features a rectangle cord-pull design. Plate size: 114mm x 70mm, with mounting centres of 84mm and a cut-out of 70mm x 48mm x 35mm depth from the back of the plate. Ideal for both residential and commercial applications. Comes with a 1-year warranty.