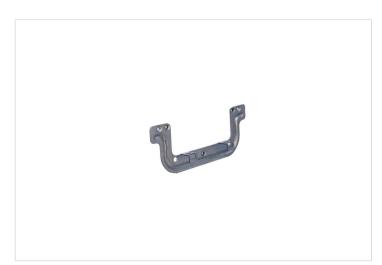

## **Product Information Sheet**

HPM

HPM 10mm Plasterboard Mounting Clip 50x76mm

REF. CD712 | EAN. 9321001281290

1 Year Warranty

> Visit product online

## **Features**

- Mounting clip for standard size switches and powerpoints
- To suit 10.0mm wallboard
- Max cut out 50mm x 76mm
- · Suit HPM Standard, Excel, Linea, Legrand Excel Life and Arteor ranges with standard 84mm mounting centres
- Size: 48mm x 102mm

## Overview

The HPM Mounting Clip is designed for standard-sized switches and power points, with a maximum cut-out of 50mm by 76mm. Built with a robust design, it is an essential everyday item for electricians. Ideal for both residential and commercial applications.