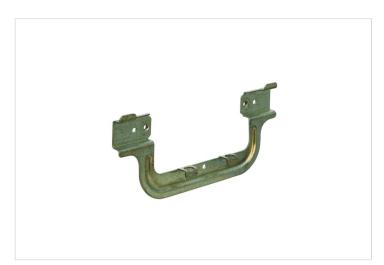

## **Features**

- For Linea products with 84mm mounting clip
- . Suited for 6mm thick plasterboard walls
- Durable metal construction
- Size: 48mm x 102mm

## Overview

The HPM Mounting Clip is compatible with the HPM Linea range, featuring standard 84mm mounting centers. Its dimensions are 48mm x 102mm, with 2 hooks designed to fit 10mm plasterboard. Made from durable material, it requires a 50mm x 70mm cut-out for installation. Thanks to the 6 pre-drilled holes, installation is quick and easy. This mounting clip is an essential tool for any toolkit.