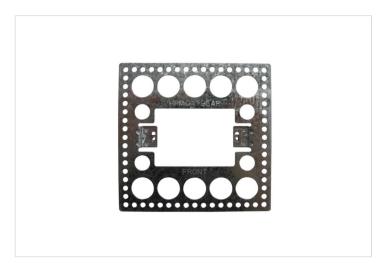

#### **HPM Reccessed Render Bracket**

REF. 954R | EAN. 9321001416005

1 Year Warranty

> Visit product online

### **Features**

- Recessed render bracket to suit standard 84mm fixing centres
- Suits all kinds of standard and lower profile products including Arteor and Linea
- . Multiple fixing points to wall surface
- Large product opening and sliding nuts allow easy leveling of switch or outlet
- Smooth rounded edges for a safer installation reduces risk of injury or damage

## Overview

The HPM recessed render bracket, made from stainless steel, is designed to suit standard 84mm fixing centers. Its multiple hole design offers greater flexibility during installation, ensuring the process is quick and easy. It is perfectly compatible with the Standard, Arteor, and Linea ranges. Ideal for both residential and commercial applications